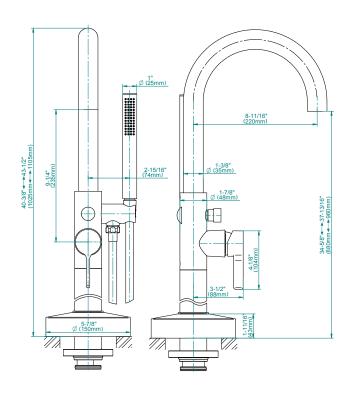

## **Product Features**

- Floor-mount installation
- Aerated spout flow rate ~ 9 gpm @45 psi
- 8-11/16" spout reach
- 40-3/8"-43-1/2" approximate height
- Includes handshower with 59" spiral flexible hose